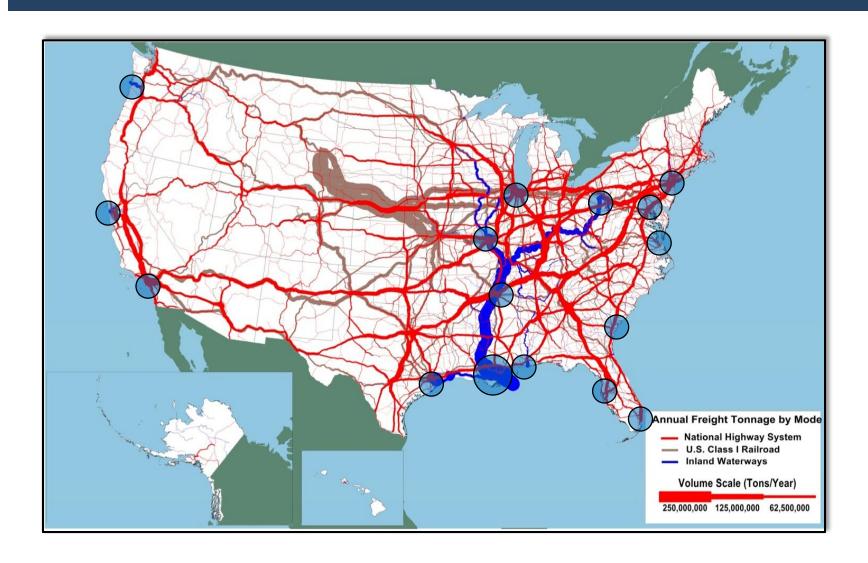

U.S. Department of Transportation



Stephen Shafer
Office of Intermodal System Development
U.S. Maritime Administration

#### Transportation System Linkages



#### Ports in the Planning Process

Ports in State Planning

- Ports in National Planning
  - National Maritime Strategy
  - National Freight Strategic Plan Framework
  - National Conditions and Performance Report
  - Framework for the Future: USDOT 30 Year
     Plan



#### PortTalk

#### Purpose

Capitalize on port-related logistics and integrate ports into the statewide and regional transportation planning process

- What We Will Accomplish
  - Develop Working Relationships
  - Maximize Intermodal System Capacity and Performance
  - Enhance Local Access to the Global Economy



### Talking Freight

 Topic: Integrating ports into the transportation planning process

 Date: March 18, 2015 from 1:00-2:30 PM (Eastern)

 Impacts: Greater cooperation between ports, local, regional and state