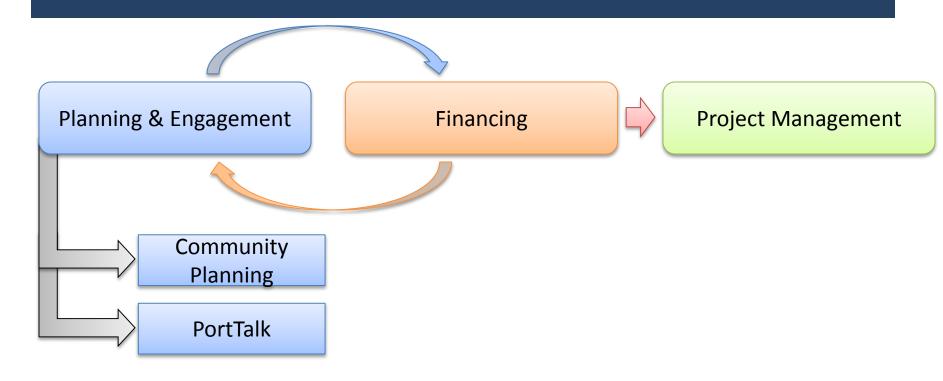

#### Ports in the Planning Process

Ports in State Planning

- Ports in National Planning
  - National Maritime Strategy
  - National Freight Strategic Plan Framework
  - National Conditions and Performance Report
  - Framework for the Future: USDOT 30 Year
     Plan

#### PortTalk

#### Purpose

Capitalize on port-related logistics and integrate ports into the statewide and regional transportation planning process

- What We Will Accomplish
  - Develop Working Relationships
  - Maximize Intermodal System Capacity and Performance
  - Enhance Local Access to the Global Economy